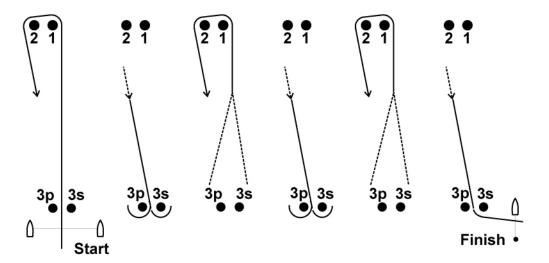

## Course

The course diagram (SI 8) Is changed as follows

This should avoid misunderstandings about the starting line and the name of the leeward gate.